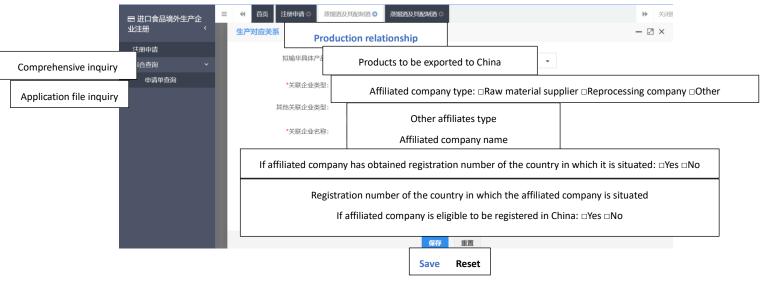

## Otherwise you may see:

- Registration application: create a new application;
- Comprehensive inquiry: just a title;
- Application inquiry searching: check your existing application;
- Products categories inquiry: check the HS code of your products.