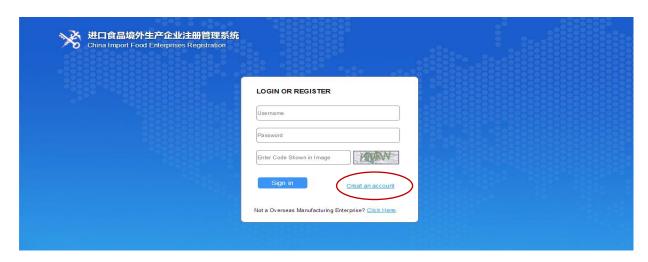

## Step 1.

Open the link https://cifer.singlewindow.cn

Click "Create an account".

## **Attention:**

- Username: 6-18 letters, or a combination of letters and numbers;
- Password: Any combination of 8-16 uppercase and lowercase letters, numbers and symbols or more;
- Approval number (obligatory): may be the sanitary number given by the national competent authorities or SIRET number (for French companies).