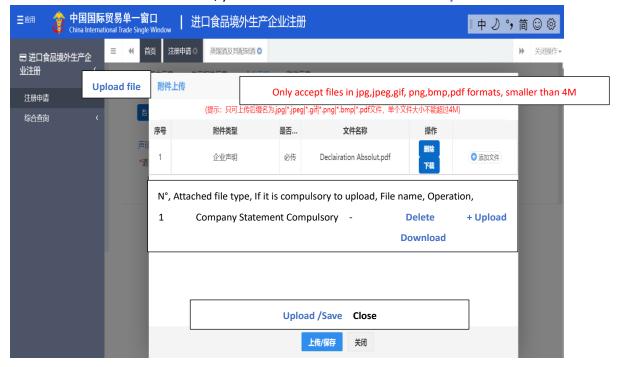

## Step 10.

This is what you will see after you upload the file.

You will see in the line below the file which you have uploaded. Then:

- 1) You can choose to delete or download it;
- 2) You can continue to click + Add to upload other files;
- 3) Click Upload/Save to proceed.

## Example:

The file whose type is "production permission granted by the competent authority of the country where is situated your company" has been uploaded.

## <u>Translation of example:</u>

| N° | Attached file type                                                                       | If it is compulsory to upload | File name                                                       | Operation                    |
|----|------------------------------------------------------------------------------------------|-------------------------------|-----------------------------------------------------------------|------------------------------|
| 1  | Production permission granted by the authority of country where is situated your company | Yes                           | Certification of<br>registration TAC, 556015-<br>0178 89989.pdf | Delete<br>Upload<br>Download |