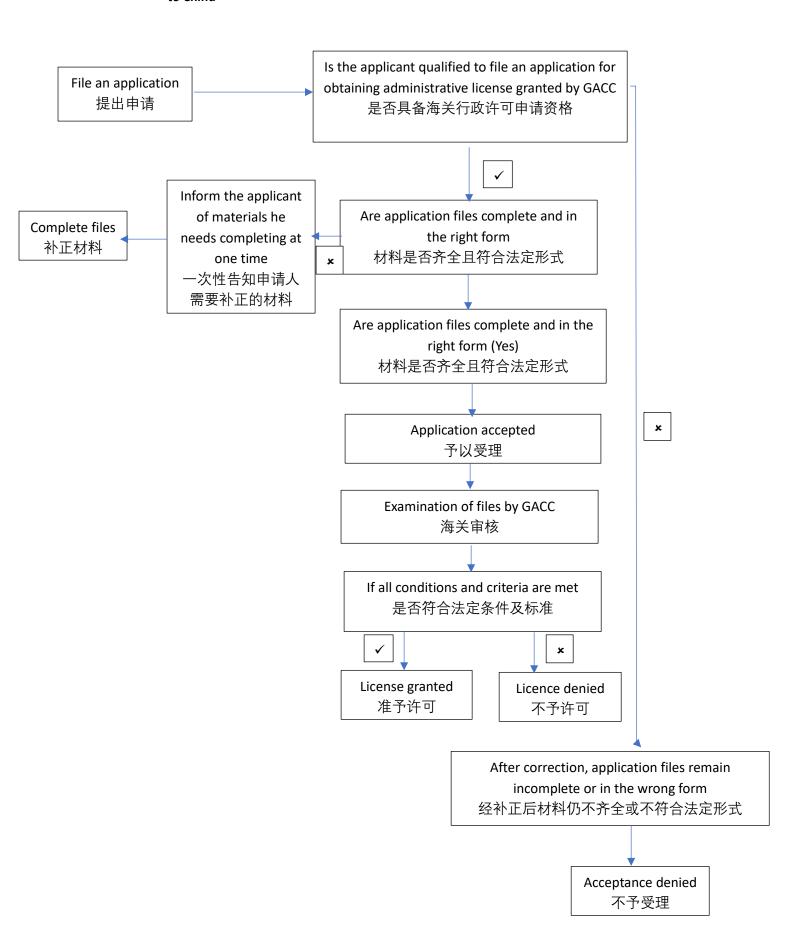

## **China Import Food Enterprise Registration (CIFER)**

## **User manual**

# Service économique régional à Pékin Ambassade de France en Chine

V1.0 (23 November 2021)

This user manual intends to be a technical guide for helping operators to self-register their plant in CIFER, according to the obligations of decree 248 of GACC.

Information on this decree 248 are presented elsewhere, when they are provided by GACC. This manual may be updated in the future, according to new developments and information provided by GACC on this procedure of self-registration.