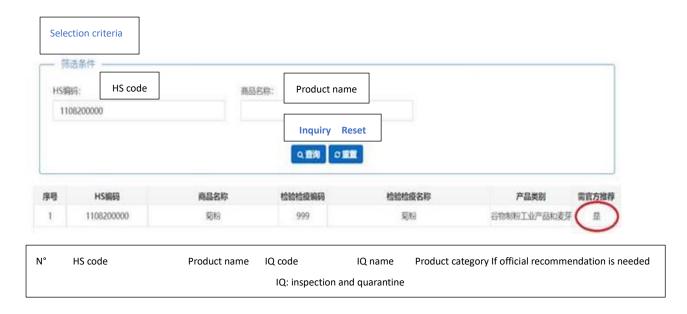

1) You need to fill in the blanks accordingly;

Tip: you cannot enter the HS/CIQ code. You can only choose the code by clicking the button.

- 2) You need to upload relevant files by clicking + Upload;
- 3) Click Save to proceed.