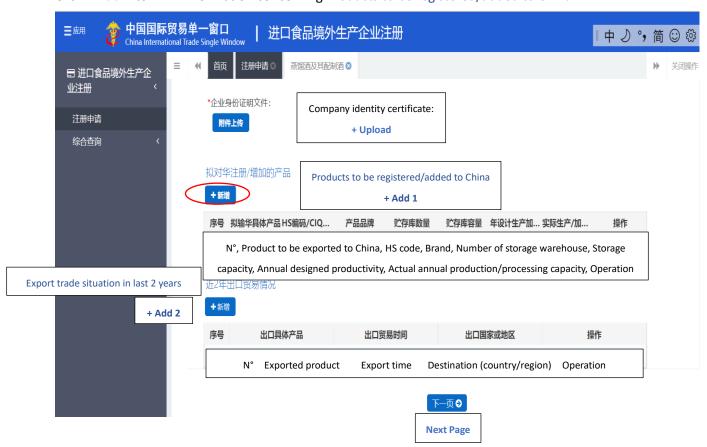

## Step 11.

Then the website will automatically direct you to the page below:

In this step, you need to provide information concerning products to be exported to China.

Click + Add 1 to fill in information concerning Products to be registered/added to China.

#### **Step 12.**

Once you click + Add 1, you will see the page below, by which you are able to provide concerning products to be registered or added to China.