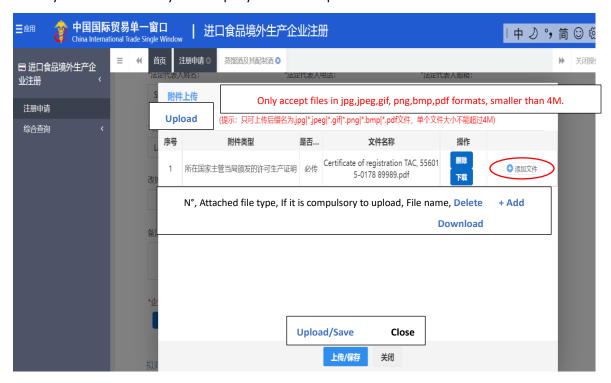

## Step 10.

This is what you will see after you upload the file.

You will see in the line below the file which you have uploaded. Then:

- 1) You can choose to delete or download it;
- 2) You can continue to click + Add to upload other files;
- 3) Click Upload/Save to proceed.

## Example:

The file whose type is "production permission granted by the competent authority of the country where is situated your company" has been uploaded.

## <u>Translation of example:</u>

| N° | Attached file type                                                                       | If it is compulsory to upload | File name                                                       | Operation                    |
|----|------------------------------------------------------------------------------------------|-------------------------------|-----------------------------------------------------------------|------------------------------|
| 1  | Production permission granted by the authority of country where is situated your company | Yes                           | Certification of<br>registration TAC, 556015-<br>0178 89989.pdf | Delete<br>Upload<br>Download |