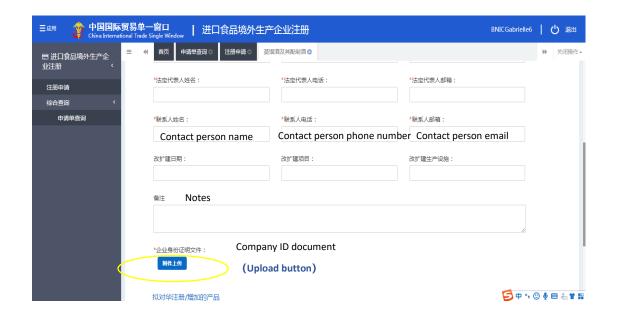

- 2) Roll down the page to fill in more blanks;
- 3) Click **Upload** (yellow circle) to upload company ID file.

## Step 9.

In this step, you need upload your company ID file.

- 1) Click + Add to add the file;
- 2) Then click Upload/Save to proceed.

Tip: Operation has nothing to do with you in this step. You can ignore it.