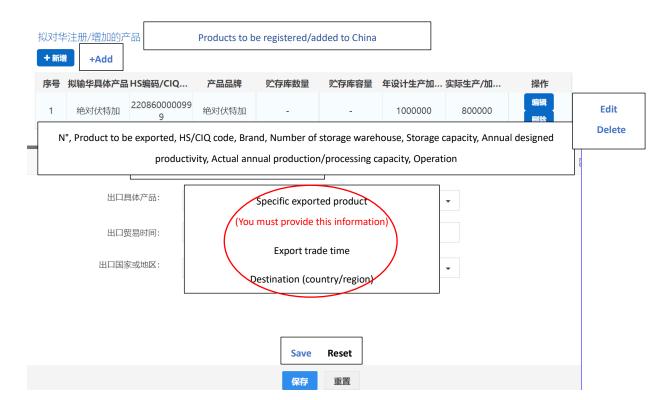

## Step 11.

Then the website will automatically direct you to the page below:

In this step, you need to provide information concerning products to be exported to China.

Click + Add 1 to fill in information concerning Products to be registered/added to China.