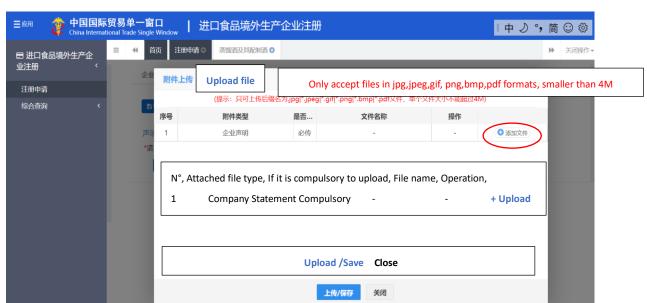

## Step 9.

In this step, you need upload your company ID file.

- 1) Click + Add to add the file;
- 2) Then click Upload/Save to proceed.

Tip: Operation has nothing to do with you in this step. You can ignore it.

## Example:

the file whose type is "production permission granted by the competent authority of the country where is situated your company" need uploading.

## **Translation of example:**

| N° | Attached file type                                                                       | If it is compulsory to upload | File name | Operation |
|----|------------------------------------------------------------------------------------------|-------------------------------|-----------|-----------|
| 1  | Production permission granted by the authority of country where is situated your company | Yes                           | -         | Upload    |