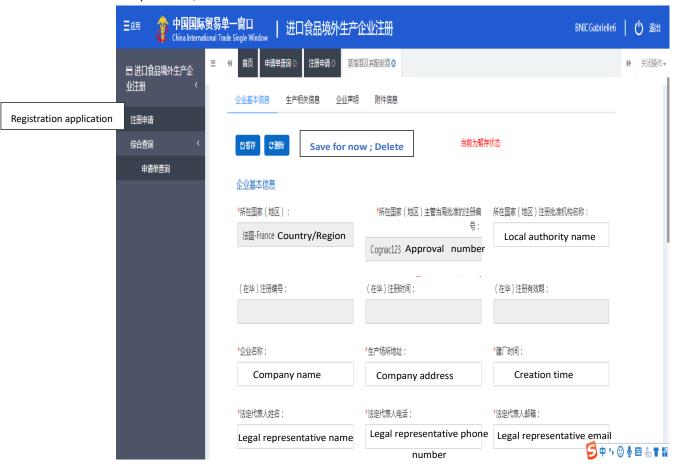

#### Step 8.

You are then directed to this step where you shall provide basic information concerning your establishment:

- On the left side, make sure you are on the *Registration application* section;
- On the top of this page, make sure you are on <u>Your product category +</u> section. Here the example of spirits category has been done for you.

#### Then:

1) Fill in the blanks with red star. You can choose to Save for now or Delete the information provided;

Tip: Here you can see the information of <u>Country/Region</u> and <u>Approval number</u> are already inserted automatically according to what you have filled in when creating the account. The blanks in grey are not writable. Please fill other information. For "Creation time", it's only dated back to 1900-01-01.

- 2) Roll down the page to fill in more blanks;
- 3) Click **Upload** (yellow circle) to upload company ID file.