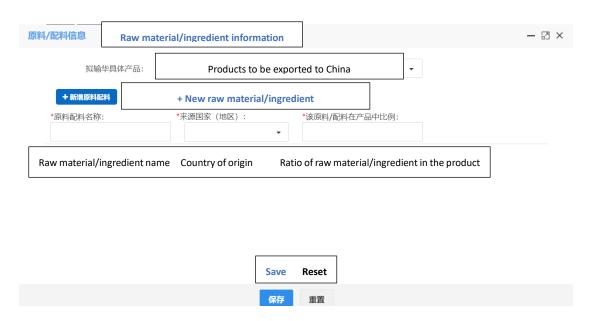

## Step 11.

Then the website will automatically direct you to the page below:

In this step, you need to provide information concerning products to be exported to China.

Click + Add 1 to fill in information concerning Products to be registered/added to China.

#### **Step 12.**

Once you click + Add 1, you will see the page below, by which you are able to provide concerning products to be registered or added to China.