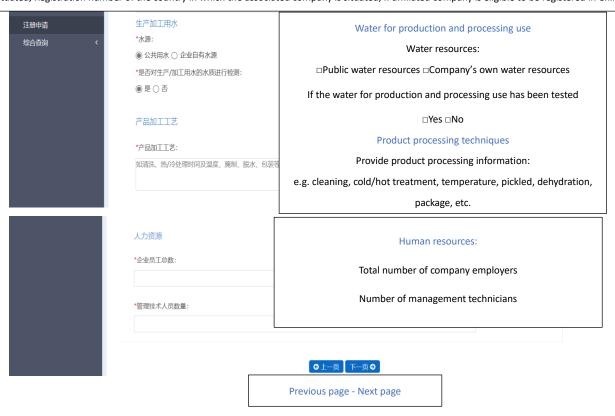

1) You need to fill in the blanks accordingly;

Tip: you cannot enter the HS/CIQ code. You can only choose the code by clicking the button.

- 2) You need to upload relevant files by clicking + Upload;
- 3) Click Save to proceed.