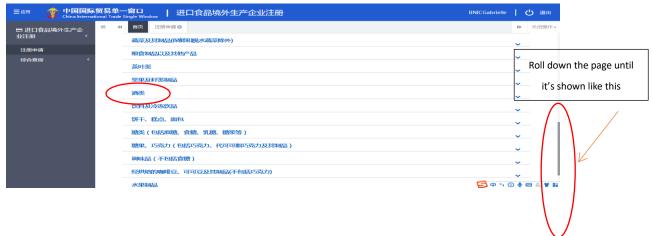

Hereunder, an example of how to choose a distilled spirit category has been done for you.

## Example:

Roll down the page and find the category as "酒类" (alcoholic beverages), then click it.

After clicking, you may see a sub-category appearing on the page:

Choose the second one in the middle which is distilled spirit and its integrated alcoholic beverages (red circle above).