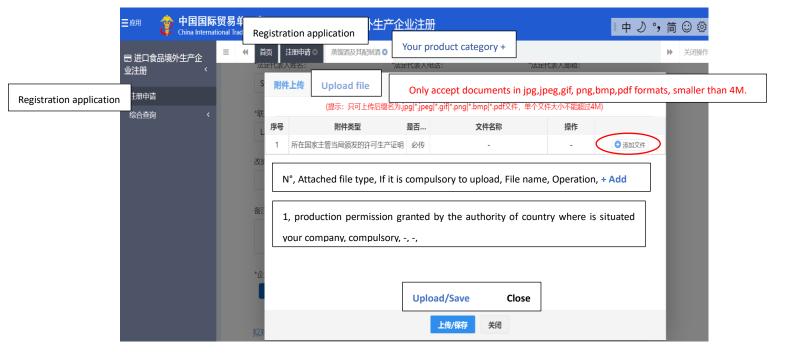

## Step 9.

In this step, you need upload your company ID file.

- 1) Click + Add to add the file;
- 2) Then click Upload/Save to proceed.

Tip: Operation has nothing to do with you in this step. You can ignore it.

## Example:

the file whose type is "production permission granted by the competent authority of the country where is situated your company" need uploading.

## **Translation of example:**

| N° | Attached file type                                                                       | If it is compulsory to upload | File name | Operation |
|----|------------------------------------------------------------------------------------------|-------------------------------|-----------|-----------|
| 1  | Production permission granted by the authority of country where is situated your company | Yes                           | -         | Upload    |