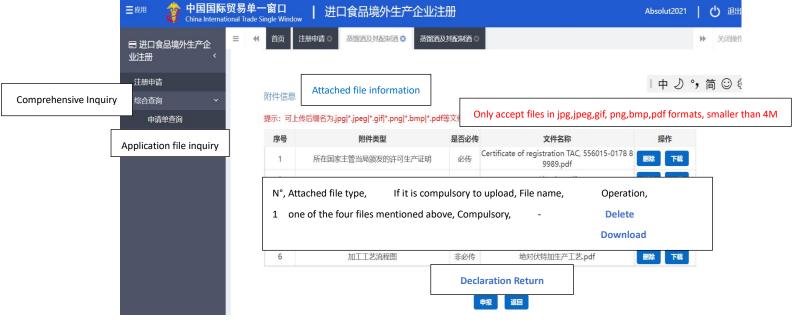

## Example:

The file whose type is "production permission granted by the competent authority of the country where is situated your company" has been uploaded.

## <u>Translation of example:</u>

| N° | Attached file type                                                                       | If it is compulsory to upload | File name                                                       | Operation                    |
|----|------------------------------------------------------------------------------------------|-------------------------------|-----------------------------------------------------------------|------------------------------|
| 1  | Production permission granted by the authority of country where is situated your company | Yes                           | Certification of<br>registration TAC, 556015-<br>0178 89989.pdf | Delete<br>Upload<br>Download |