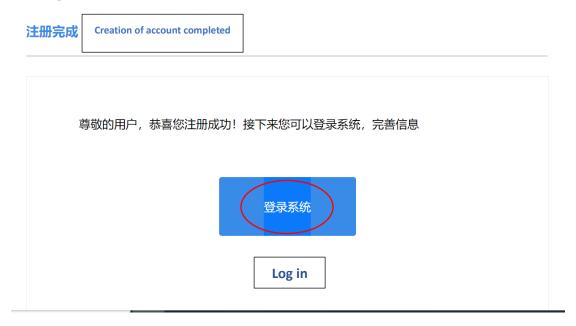

## Step 3.

When finishing filling the form, roll the page down then you can see the picture below.

Click the button "Register now".

You can then create an account.

The picture below indicates that you have successfully completed the creation of account. Click **Log in** to start.