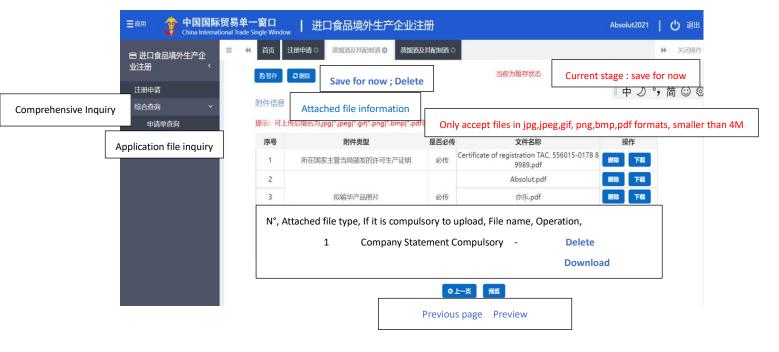

## Step 10.

This is what you will see after you upload the file.

You will see in the line below the file which you have uploaded. Then:

- 1) You can choose to delete or download it;
- 2) You can continue to click + Add to upload other files;
- 3) Click Upload/Save to proceed.