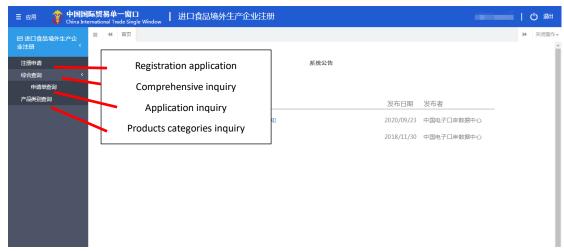

## Step 5.

The first page of the system is shown below. You may use auto-translation to translate the page in English or French.

## Otherwise you may see:

- Registration application: create a new application;
- Comprehensive inquiry: just a title;
- Application inquiry searching: check your existing application;
- Products categories inquiry: check the HS code of your products.

**Step 6.**Click the index circle "Registration application" on the left. (red circle).