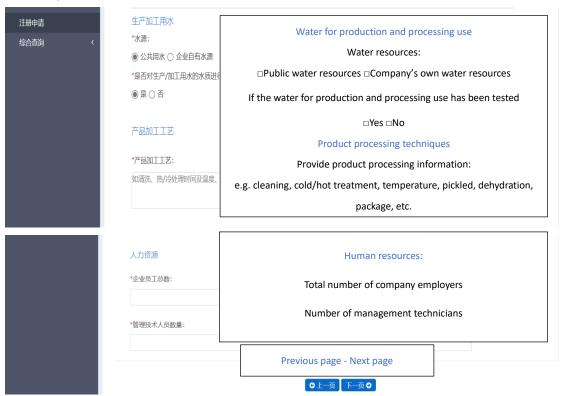

1) You need to fill in the blanks accordingly;

Tip: you cannot enter the HS/CIQ code. You can only choose the code by clicking the button.

- 2) You need to upload relevant files by clicking + Upload;
- 3) Click Save to proceed.