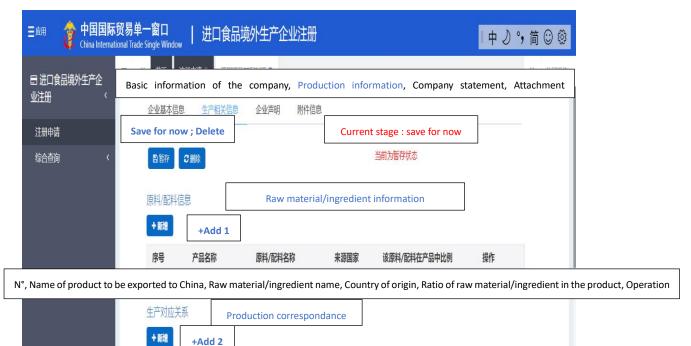

## Step 11.

Then the website will automatically direct you to the page below:

In this step, you need to provide information concerning products to be exported to China.

Click + Add 1 to fill in information concerning Products to be registered/added to China.

#### **Step 12.**

Once you click + Add 1, you will see the page below, by which you are able to provide concerning products to be registered or added to China.