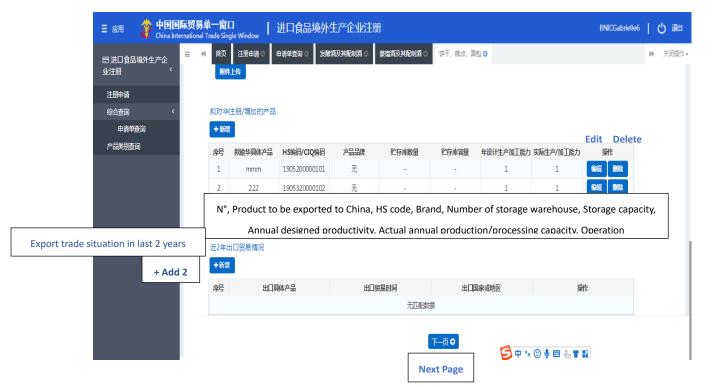

## Step 11.

Then the website will automatically direct you to the page below:

In this step, you need to provide information concerning products to be exported to China.

Click + Add 1 to fill in information concerning Products to be registered/added to China.