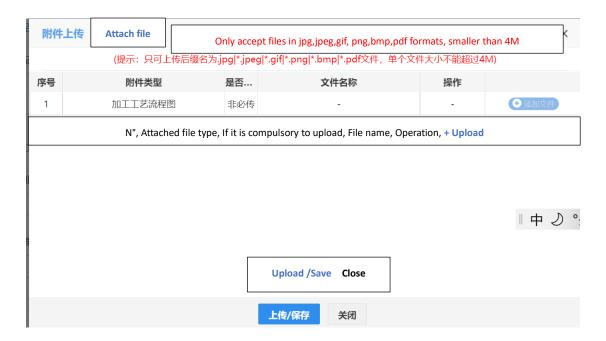

- 2) Roll down the page to fill in more blanks;
- 3) Click **Upload** (yellow circle) to upload company ID file.

## Step 9.

In this step, you need upload your company ID file.

- 1) Click + Add to add the file;
- 2) Then click Upload/Save to proceed.

Tip: Operation has nothing to do with you in this step. You can ignore it.

## Example:

the file whose type is "production permission granted by the competent authority of the country where is situated your company" need uploading.

## **Translation of example:**

| N° | Attached file type                                                                       | If it is compulsory to upload | File name | Operation |
|----|------------------------------------------------------------------------------------------|-------------------------------|-----------|-----------|
| 1  | Production permission granted by the authority of country where is situated your company | Yes                           | -         | Upload    |