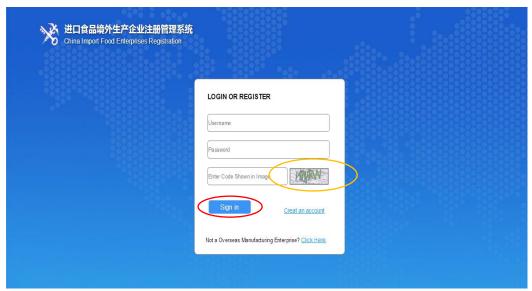

Enter your user name, password of your account, then insert the "verification code" showed in the frame on the right (see the yellow circle). It may not be quite clear. If you can't recognize it, please click the picture then it will refresh to create a new one.

When you fill all the information, please click "Sign in" to log in.