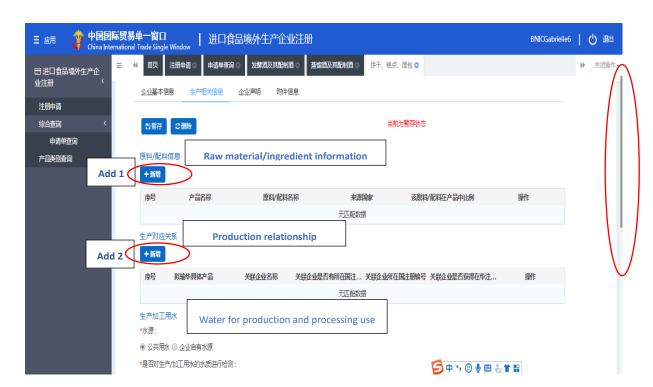

## Step 11.

Then the website will automatically direct you to the page below:

In this step, you need to provide information concerning products to be exported to China.

Click + Add 1 to fill in information concerning Products to be registered/added to China.