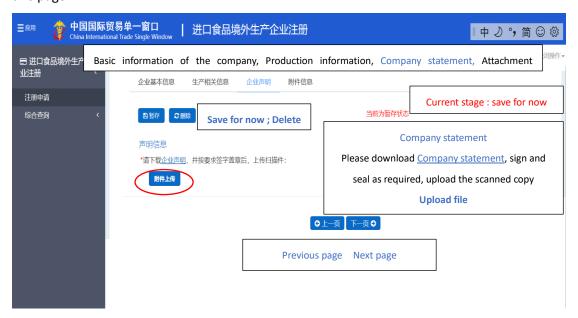

#### Step 8.

You are then directed to this step where you shall provide basic information concerning your establishment:

- On the left side, make sure you are on the *Registration application* section;
- On the top of this page, make sure you are on <u>Your product category +</u> section. Here the example of spirits category has been done for you.

#### Then:

1) Fill in the blanks with red star. You can choose to Save for now or Delete the information provided;

Tip: Here you can see the information of <u>Country/Region</u> and <u>Approval number</u> are already inserted automatically according to what you have filled in when creating the account. The blanks in grey are not writable. Please fill other information. For "Creation time", it's only dated back to 1900-01-01.

- 2) Roll down the page to fill in more blanks;
- 3) Click **Upload** (yellow circle) to upload company ID file.