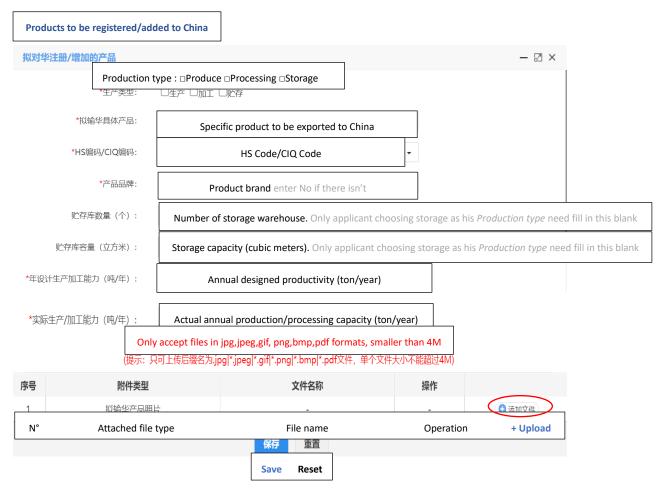

#### Attention:

When you choose "nothing" in <u>Production type</u> section, you will see the page below. Only those who choose "storage" as their <u>Production type</u> need fill in the two blanks related to storage situation.

1) You need to fill in the blanks accordingly;

Tip: you cannot enter the HS/CIQ code. You can only choose the code by clicking the button.

- 2) You need to upload relevant files by clicking + Upload;
- 3) Click Save to proceed.